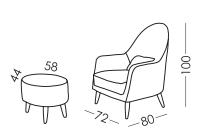

#### **Measures**

Width: 72cm
Heigth: 100cm
Depth: 80cm
Seat heigth: 46cm
Arm heigth: 62cm
Back heigth: 66cm
Depth open: -cm