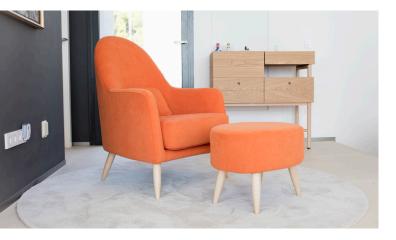

# MIRANDA

## TECHNICAL DETAILS | RV001 | EN







#### **Measures**

Width: 72cm
Heigth: 100cm
Depth: 80cm
Seat heigth: 46cm
Arm heigth: 62cm
Back heigth: 66cm
Depth open: -cm

# **Technical information**

Frame: Wood, pine and board

Sueat suspension: N.E.A

Back suspension: 80mm chincha suspension

Seat firmness: Medium hardness touch (white)

Seat foam: Polyurethane 35Kg + Fibre

Back cushions: 100% fibersilk fibre Loose cushions: 100% fibersilk fibre

Removable cover: Complete

#### Guarantee

Frame and seat suspension: livetime warranty

Rest of pieces: 3 years\*

\*6-month guaranty extension by activating it on the web

# **Packaging**

Composed of shrink-wrapped plastic and protective corner protectors. The packaging was created at the same time as the design, optimising it so that it is easy to transport and takes up as little